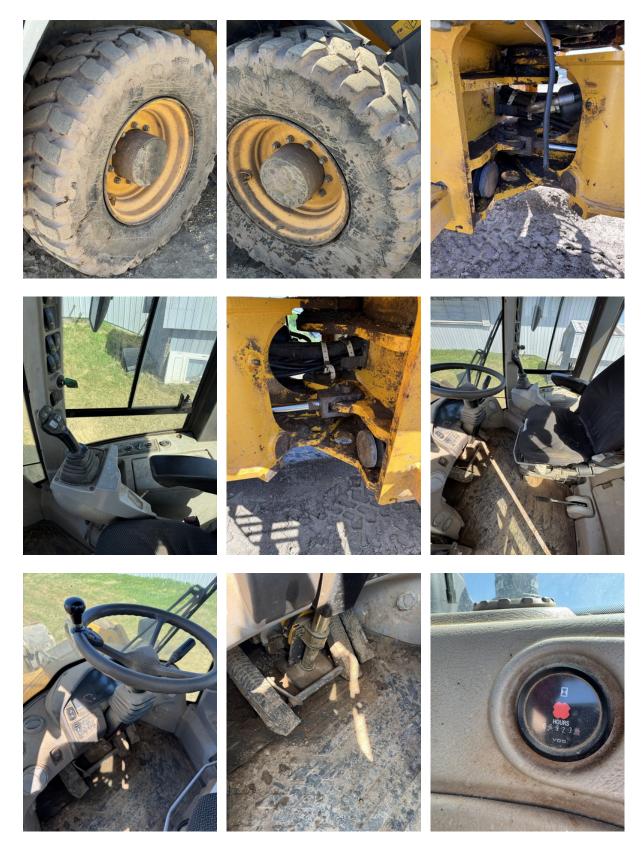

### **ADDITIONAL PHOTOS**

| Evaluator | 's Name: |
|-----------|----------|
| Operated  | Machine: |
| Hours:    |          |

Alex Hernen Yes 6,923

|                                                |  |             |             |                  |                  |             |                                                       | Estimated Cost |        |       |  |
|------------------------------------------------|--|-------------|-------------|------------------|------------------|-------------|-------------------------------------------------------|----------------|--------|-------|--|
|                                                |  | G<br>O<br>D | A<br>V<br>G | F<br>A<br>I<br>R | P<br>O<br>O<br>R | N<br>/<br>A | Comments                                              | Parts          | Labour | Total |  |
| General Appearance                             |  | x           |             |                  |                  |             | Wear and tear scratches, paint fading                 |                |        |       |  |
| Instruments / Controls                         |  |             | X           |                  |                  |             | Dirty and well worn but still<br>functional           |                |        |       |  |
| Cooling System Checks                          |  | X           |             |                  |                  |             | No issues detected                                    |                |        |       |  |
| Engine Checks                                  |  | x           |             |                  |                  |             | Started up with ease and ran at a normal sound        |                |        |       |  |
| Transmission Checks                            |  | X           |             |                  |                  |             | Moves quick                                           |                |        |       |  |
| Differential, Brakes and Final Drive<br>Checks |  | x           |             |                  |                  |             | Brakes work                                           |                |        |       |  |
| Hydraulic System Checks                        |  | X           |             |                  |                  |             | Hydraulic functions working well, not sign of leaks   |                |        |       |  |
| Chassis and Frame Checks                       |  | X           |             |                  |                  |             | Looked solid, type of use would<br>not wear out frame |                |        |       |  |
| Ground Engaging Tools                          |  |             | X           |                  |                  |             | Need a cutting edge                                   |                |        |       |  |
| Tyres/Rims                                     |  |             | x           |                  |                  |             | 40% or less left. Looking like factory tires.         |                |        |       |  |