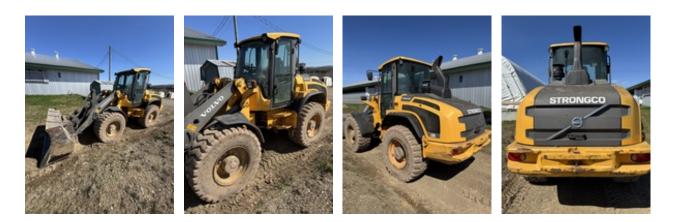

# PHOTOS (23 Total)

### SUMMARY

Overall Condition: GOOD

**Overall Comments:** Good/Average. Lived its life on a farm working with soft materials and snow. For the year in hours it leans more towards a good unit. Tires have some life left leaning to the average side. A good service and a new cutting edge and it's a solid unit. New tires or gently used tires would increase its life and condition even further. Lots of life left in this L50G

### **EVAL INSPECTION — QUICK — WHEEL LOADERS**

2012 Volvo L50G Stock: 0U420037 Serial: VCEL50GSH02420037 Cab w/ AC • Ride Control • 17.5 Tyres • General Purpose Bkt Warranty Unknown STORAGE LOCATION Brandt Tractor Ltd. / 766539 Hanwell, NB Fredericton, NB, E3C 0M7 Contact: