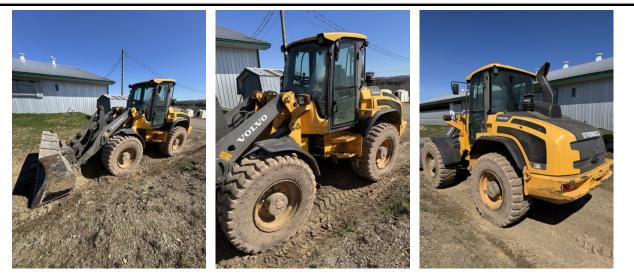

# PHOTOS (23 Total)

### SUMMARY

Overall Condition: GOOD

**Overall Comments:** Good/Average. Lived its life on a farm working with soft materials and snow. For the year in hours it leans more towards a good unit. Tires have some life left leaning to the average side. A good service and a new cutting edge and it's a solid unit. New tires or gently used tires would increase its life and condition even further. Lots of life left in this L50G