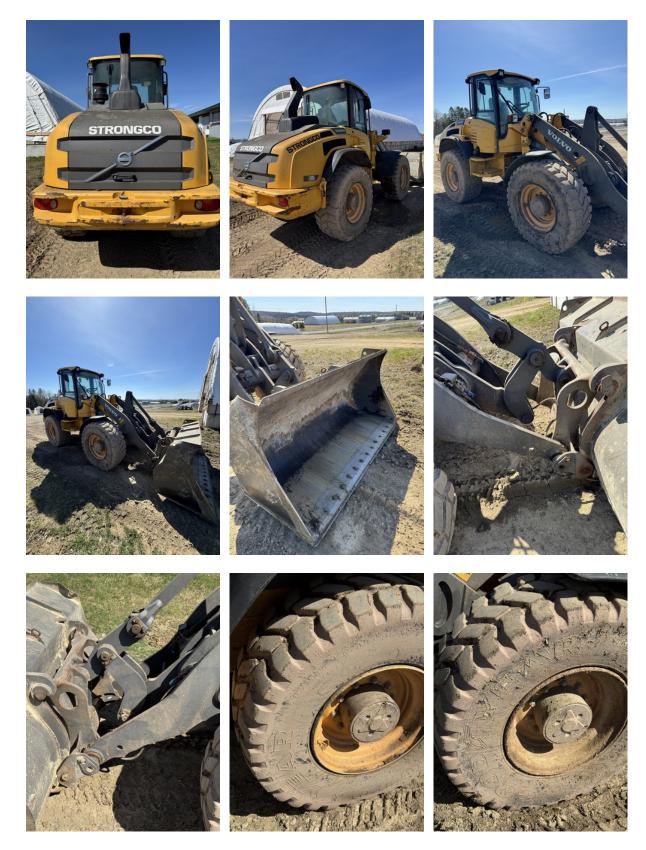

### **ADDITIONAL PHOTOS**

|              |             |     |      |                            |                            |         |             |                    | Estimated Cost |        |       |  |
|--------------|-------------|-----|------|----------------------------|----------------------------|---------|-------------|--------------------|----------------|--------|-------|--|
|              | % remaining | NEW | GOOD | U<br>S<br>A<br>B<br>L<br>E | R<br>E<br>P<br>A<br>I<br>R | REPLACE | N<br>/<br>A | Comments           | Parts          | Labour | Total |  |
| Buckets      | 50%         |     |      | X                          |                            |         |             | Needs cutting edge |                |        |       |  |
| Teeth / Tips |             |     |      |                            |                            |         |             |                    |                |        |       |  |
| End Bits     |             |     |      |                            |                            |         |             |                    |                |        |       |  |
| Cutting Edge | 30%         |     |      | X                          |                            |         |             |                    |                |        |       |  |

## TYRES/RIMS

|              |           |          |             |     | Estimated Cost |        |           |         |          |          |       |        |       |
|--------------|-----------|----------|-------------|-----|----------------|--------|-----------|---------|----------|----------|-------|--------|-------|
|              | Tire size | Tire ply | % remaining | NEW | GOOD           | USABLE | REP A I R | REPLACE | N<br>/ A | Comments | Parts | Labour | Total |
| Front: Right |           |          | 40%         |     |                | X      |           |         |          |          |       |        |       |
| Front: Left  |           |          | 40%         |     |                | X      |           |         |          |          |       |        |       |
| Drive: Right |           |          | 40%         |     |                | X      |           |         |          |          |       |        |       |
| Drive: Left  |           |          | 40%         | -   |                | X      |           |         |          |          |       |        |       |