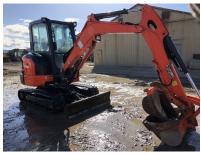

## PHOTOS (8 Total)

### ATTACHMENTS

| Γ | Item | Make   | Туре                        | Size      | Serial Number  | Condition |
|---|------|--------|-----------------------------|-----------|----------------|-----------|
| Г |      | Kubota | Dig Bucket & Cleanup Bucket | 14" & 34" | 120621, 119069 | N/A       |