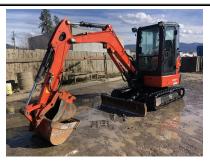

## PHOTOS (8 Total)

### **EVAL INSPECTION — ADVANCED — COMPACT EXCAVATORS**

2019 Kubota KX033-4 Stock: 0UG13813 Serial: KBCK0334VK3G13813 Cab w/ AC • Pilot Controls • Medium Arm • Rubber Pads • 30 cm Rubber Tracks • 30 cm • 86 cm Bucket • Aux Hydraulics • Hydraulic Thumb • Side Shift Warranty Unknown STORAGE LOCATION
Brandt Tractor Ltd. / 766523
Vernon, BC, V1T 3R6
Contact: