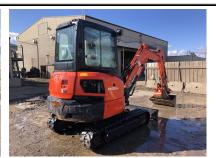

| NA        | 20%         | Need replacing |                |        |       |
| Carrier Rollers: Left                                    | NA        | 20%         | Need replacing |                |        |       |
| Track Rollers: Right                                     | NA        | 80%         |                |                |        |       |
| Track Rollers: Left                                      | NA        | 80%         |                |                |        |       |
| Sprockets: Right                                         | NA        | 80%         |                |                | †      |       |
| Sprockets: Left                                          | NA        | 80%         |                |                | †      |       |

# **ADDITIONAL PHOTOS**