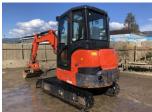

Stock Number: 0UG13813 Model: KX033-4Serial Number: KBCK0334VK3G13813



### **EVAL INSPECTION — ADVANCED — COMPACT EXCAVATORS**

2019 Kubota KX033-4 Stock: 0UG13813 Serial: KBCK0334VK3G13813 Cab w/ AC • Pilot Controls • Medium Arm • Rubber Pads • 30 cm Rubber Tracks • 30 cm • 86 cm Bucket • Aux Hydraulics • Hydraulic Thumb • Side Shift Warranty Unknown STORAGE LOCATION
Brandt Tractor Ltd. / 766523
Vernon, BC, V1T 3R6
Contact:

## PHOTOS (8 Total)









## **SUMMARY**

Overall Condition: AVERAGE

Overall Comments: Wear and tear consistent with years and hours. Machine includes two buckets and thumb.

Evaluator's Name: Lorne Roth Operated Machine: No 1,800

|                                                |             |         |             |                  |                  |             | Es             | timated Co | st    |
|------------------------------------------------|-------------|---------|-------------|------------------|------------------|-------------|----------------|------------|-------|
|                                                | E<br>X<br>C | G 0 0 D | A<br>V<br>G | F<br>A<br>I<br>R | P<br>0<br>0<br>R | N<br>/<br>A | Comments Parts | Labour     | Total |
| General Appearance                             |