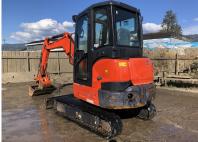

| NA        | 20%         | Need replacing |                |        |       |
| Carrier Rollers: Left                                    | NA        | 20%         | Need replacing |                |        |       |
| Track Rollers: Right                                     | NA        | 80%         |                |                |        |       |
| Track Rollers: Left                                      | NA        | 80%         |                |                |        |       |
| Sprockets: Right                                         | NA        | 80%         |                |                | †      |       |
| Sprockets: Left                                          | NA        | 80%         |                |                | †      |       |

# **ADDITIONAL PHOTOS**