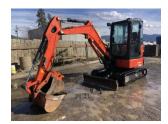

## PHOTOS (8 Total)

### **EVAL INSPECTION — ADVANCED — COMPACT EXCAVATORS**

2019 Kubota KX033-4 Stock: 0UG13813 Serial: KBCK0334VK3G13813 Cab w/ AC • Pilot Controls • Medium Arm • Rubber Pads • 30 cm Rubber Tracks • 30 cm • 86 cm Bucket • Aux Hydraulics • Hydraulic Thumb • Side Shift Warranty Unknown STORAGE LOCATION
Brandt Tractor Ltd. / 766523
Vernon, BC, V1T 3R6
Contact: