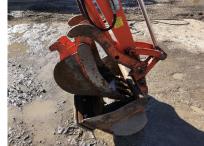

### ATTACHMENTS

| Γ | Item | Make   | Туре                        | Size      | Serial Number  | Condition |
|---|------|--------|-----------------------------|-----------|----------------|-----------|
| Г |      | Kubota | Dig Bucket & Cleanup Bucket | 14" & 34" | 120621, 119069 | N/A       |

# GROUND ENGAGING TOOLS

|                                   | % remaining | N<br>E<br>W | G 00 D | U S A B L E | R<br>E<br>P<br>A<br>I<br>R | REPLACE | N<br>/<br>A | Comments | Parts | Labour | Total |  |  |  |  |
|-----------------------------------|-------------|-------------|--------|-------------|----------------------------|---------|-------------|----------|-------|--------|-------|--|--|--|--|
| Buckets                           | 80%         |             |        | X           |                            |         |             |          |       |        |       |  |  |  |  |
| Blades                            | 70%         |             |        | X           |                            |         |             |          |       |        |       |  |  |  |  |
| Teeth / Tips                      | 70%         |             |        | X           |                            |         |             |          |       |        |       |  |  |  |  |
| End Bits                          |             |             |        |             |                            |         | Х           |          |       |        |       |  |  |  |  |
| Cutting Edge                      | 70%         |             |        | X           |                            |         |             |          |       |        |       |  |  |  |  |
| Elvtr Flghts / Chains / Sprockets |             |             |        |             |                            |         | X           |          |       |        |       |  |  |  |  |
| Section Summary                   |             |             |        | X           |                            |         |             |          |       |        |       |  |  |  |  |