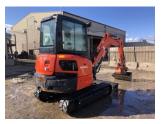

Stock Number: 0UG13813 Model: KX033-4Serial Number: KBCK0334VK3G13813



### **EVAL INSPECTION — ADVANCED — COMPACT EXCAVATORS**

2019 Kubota KX033-4 Stock: 0UG13813 Serial: KBCK0334VK3G13813 Cab w/ AC • Pilot Controls • Medium Arm • Rubber Pads • 30 cm Rubber Tracks • 30 cm • 86 cm Bucket • Aux Hydraulics • Hydraulic Thumb • Side Shift Warranty Unknown STORAGE LOCATION
Brandt Tractor Ltd. / 766523
Vernon, BC, V1T 3R6
Contact:

## PHOTOS (8 Total)









## **SUMMARY**

Overall Condition: AVERAGE

Overall Comments: Wear and tear consistent with years and hours. Machine includes two buckets and thumb.

Evaluator's Name: Lorne Roth Operated Machine: No 1,800

|                                                |             |         |             |                  |                  |             | Es             | timated Co | st    |
|------------------------------------------------|-------------|---------|-------------|------------------|------------------|-------------|----------------|------------|-------|
|                                                | E<br>X<br>C | G 0 0 D | A<br>V<br>G | F<br>A<br>I<br>R | P<br>0<br>0<br>R | N<br>/<br>A | Comments Parts | Labour     | Total |
| General Appearance                             |