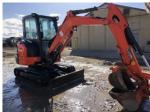

Stock Number: 0UG13813 Model: KX033-4Serial Number: KBCK0334VK3G13813



### **EVAL INSPECTION — ADVANCED — COMPACT EXCAVATORS**

2019 Kubota KX033-4 Stock: 0UG13813 Serial: KBCK0334VK3G13813 Cab w/ AC • Pilot Controls • Medium Arm • Rubber Pads • 30 cm Rubber Tracks • 30 cm • 86 cm Bucket • Aux Hydraulics • Hydraulic Thumb • Side Shift Warranty Unknown STORAGE LOCATION
Brandt Tractor Ltd. / 766523
Vernon, BC, V1T 3R6
Contact:

## PHOTOS (8 Total)









## **SUMMARY**

Overall Condition: AVERAGE

Overall Comments: Wear and tear consistent with years and hours. Machine includes two buckets and thumb.

Evaluator's Name: Lorne Roth Operated Machine: No 1,800

|                                                |             |         |             |                  |                  |             | Es             | timated Co | st    |
|------------------------------------------------|-------------|---------|-------------|------------------|------------------|-------------|----------------|------------|-------|
|                                                | E<br>X<br>C | G 0 0 D | A<br>V<br>G | F<br>A<br>I<br>R | P<br>0<br>0<br>R | N<br>/<br>A | Comments Parts | Labour     | Total |
| General Appearance                             |