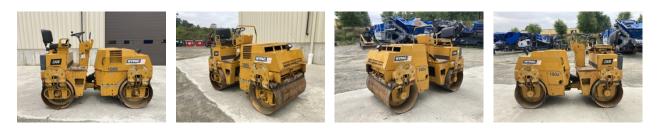

# EVAL INSPECTION — QUICK — PAVING EQUIPMENT

1999 Hypac C747B stock: 375227 serial: 101170513064 STORAGE LOCATION United Construction & Forestry, LLC / 176313 Billerica, MA, 01862 Contact:

## PHOTOS (28 Total)

### **SUMMARY**

 Overall Condition:
 FAIR

 Overall Comments:
 Hour meter changed, machine has estimated 5,800 hours. Drums are flat on outsides, Engine starts and runs, Machine moves and vibrates.

 Evaluator's Name:
 Brian M