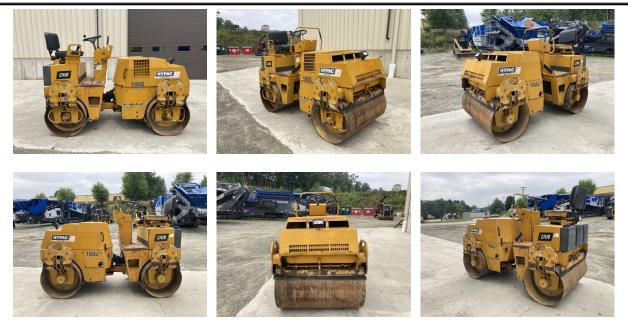

## PHOTOS (28 Total)

### **SUMMARY**

 Overall Condition:
 FAIR

 Overall Comments:
 Hour meter changed, machine has estimated 5,800 hours. Drums are flat on outsides, Engine starts and runs, Machine moves and vibrates.

 Evaluator's Name:
 Brian M