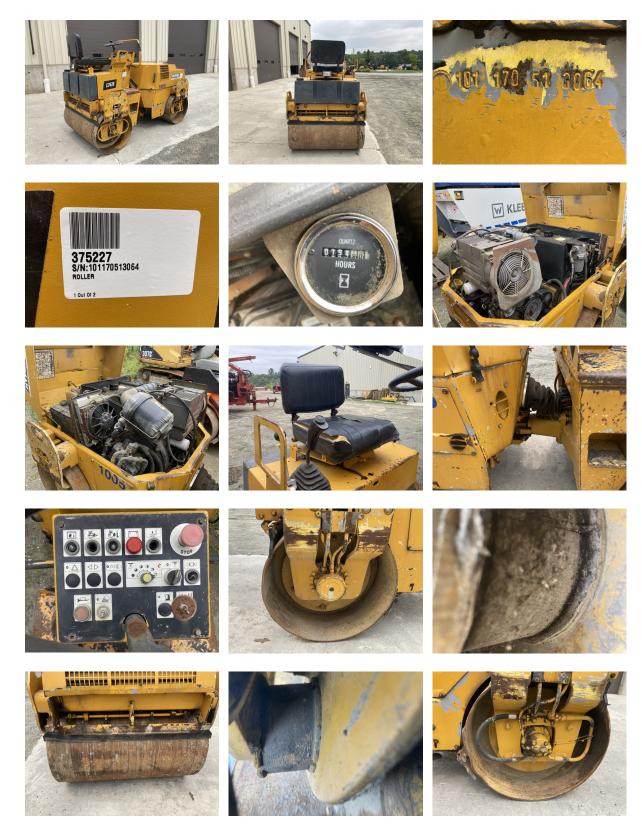

## PHOTOS (28 Total)

 Operated Machine:
 Yes

 Hours:
 5,800 (Hour meter is inop.)

|                                                |          |                   |   |                  |                  |             | Estimated Cost |       |       |       |
|------------------------------------------------|----------|-------------------|---|------------------|------------------|-------------|----------------|-------|-------|-------|
|                                                |          | E O<br>X O<br>C D |   | F<br>A<br>I<br>R | P<br>O<br>O<br>R | N<br>/<br>A | Comments       | Parts | Labor | Total |
| General Appearance                             |          |                   | X |                  |                  |             |                |       |       |       |
| Instruments / Controls                         |          |                   |   | X                |                  |             | See pictures   |       |       |       |
| Cooling System Checks                          |          |                   | X |                  |                  |             |                |       |       |       |
| Engine Checks                                  |          |                   | X |                  |                  |             |                |       |       |       |
| Transmission Checks                            |          |                   | X |                  |                  |             |                |       |       |       |
| Differential, Brakes and Final Drive<br>Checks |          |                   | x |                  |                  |             |                |       |       |       |
| Hydraulic System Checks                        |          |                   | X |                  |                  |             |                |       |       |       |
| Chassis and Frame Checks                       |          |                   | X |                  |                  |             |                |       |       |       |
| Ground Engaging Tools                          |          |                   |   |                  |                  | X           |                |       |       |       |
| Tires / Rims                                   | <u> </u> |                   |   |                  |                  | X           |                |       |       |       |

#### GROUND ENGAGING TOOLS

|                                   |             | Estimated Cost |             |             |            |         |             |          |       |       |       |
|-----------------------------------|-------------|----------------|-------------|-------------|------------|---------|-------------|----------|-------|-------|-------|
|                                   | % remaining | NEW            | G<br>O<br>D | U S A B L E | REPA<br>IR | REPLACE | N<br>/<br>A | Comments | Parts | Labor | Total |
| Buckets                           |             |                |             |             |            |         | X           |          |       |       |       |
| Blades                            |             |                |             |             |            |         | X           |          |       |       |       |
| Ripper                            |             |                |             |             |            |         | X           |          |       |       |       |
| Teeth / Tips                      |             |                |             |             |            |         | X           |          |       |       |       |
| End Bits                          |             |                |             |             |            |         | X           |          |       |       |       |
| Cutting Edge                      |             |                |             |             |            |         | X           |          |       |       |       |
| Elvtr Flghts / Chains / Sprockets | 1           |                |             |             |            |         | X           |          |       |       |       |
| Dump Box / Tailgate               | 1           |                |             |             |            |         | X           |          |       |       |       |

#### TIRES / RIMS

|              |           |          |             |     |      |        |                            |         |             |                               | Estimated Cost |       |       |
|--------------|-----------|----------|-------------|-----|------|--------|----------------------------|---------|-------------|-------------------------------|----------------|-------|-------|
|              | Tire size | Tire ply | % remaining | NEW | GOOD | USABLE | R<br>E<br>P<br>A<br>I<br>R | REPLACE | N<br>/<br>A | Comments                      | Parts          | Labor | Total |
| Front: Right | Drum      |          |             |     |      | x      |                            |         |             | Flet spots<br>on the<br>edges |                |       |       |
| Front: Left  |           |          |             |     |      |        |                            |         | X           |                               |                |       |       |
| Drive: Right | Drum      |          |             |     |      | x      |                            |         |             | Flet spots<br>on the<br>edges |                |       |       |
| Drive: Left  |           |          |             |     |      |        |                            |         | Х           |                               |                |       |       |