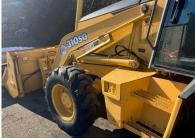

#### **SUMMARY**

Overall Condition: GOOD

**Overall Comments:** Machine is very well maintained. Has new tires and batteries. There is a fault code show in the photos and the emergency brake intermittently locks up. Customer would like to trade in 4 in 1 bucket and forks with the unit but not the snow pusher.

# TIRES / RIMS

|              |           |          |             |             |         |        |        |         |             | Estimated Cost |       |       |       |
|--------------|-----------|----------|-------------|-------------|---------|--------|--------|---------|-------------|----------------|-------|-------|-------|
|              | Tire size | Tire ply | % remaining | N<br>E<br>W | G O O D | USABLE | REPAIR | REPLACE | N<br>/<br>A | Comments       | Parts | Labor | Total |
| Front: Right |           |          |             |             |         |        |        |         |             |                |       |       |       |
| Front: Left  |           |          |             |             |         |        |        |         |             |                |       |       |       |
| Drive: Right |           |          |             |             |         |        |        |         |             |                |       |       |       |
| Drive: Left  |           |          |             |             |         |        |        |         |             |                |       |       |       |
|              |           |          |             |             |         |        |        |         |             |                |       |       |       |