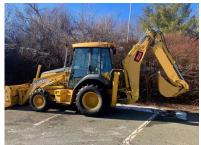

#### **EVAL INSPECTION — QUICK — BACKHOE LOADERS**

2004 John Deere 310SG stock: 929533A1 serial: T0310SG929533 Cab w/o AC • Turbo • 4X4 Power Shift Tran • Extendible Dipper • General Purpose Bkt • 24" Bucket • 19.5 Tires Warranty Unknown STORAGE LOCATION JESCO, INC. / 179454 S PLAINFIELD, NJ, 07080 Contact:

#### **SUMMARY**

Overall Condition: GOOD

**Overall Comments:** Machine is very well maintained. Has new tires and batteries. There is a fault code show in the photos and the emergency brake intermittently locks up. Customer would like to trade in 4 in 1 bucket and forks with the unit but not the snow pusher.