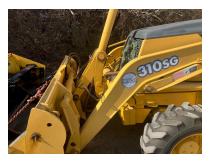

#### **SUMMARY**

Overall Condition: GOOD

**Overall Comments:** Machine is very well maintained. Has new tires and batteries. There is a fault code show in the photos and the emergency brake intermittently locks up. Customer would like to trade in 4 in 1 bucket and forks with the unit but not the snow pusher.

### **GROUND ENGAGING TOOLS**

|              | Estimated Cost |             |      |        |                            |         |             |          |       |       |       |
|--------------|----------------|-------------|------|--------|----------------------------|---------|-------------|----------|-------|-------|-------|
|              | % remaining    | N<br>E<br>W | GOOD | USABLE | R<br>E<br>P<br>A<br>I<br>R | REPLACE | N<br>/<br>A | Comments | Parts | Labor | Total |
| Buckets      |                |             |      | X      |                            |         |             |          |       |       |       |
| Teeth / Tips |                |             |      | X      |                            |         |             |          |       |       |       |
| End Bits     |                |             |      | X      |                            |         |             |          |       |       |       |
| Cutting Edge |                |             |      | X      |                            |         |             |          |       |       |       |