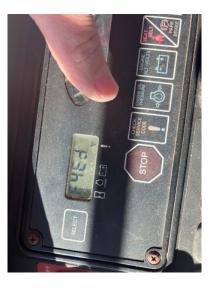

#### **SUMMARY**

Overall Condition: GOOD

**Overall Comments:** Machine is very well maintained. Has new tires and batteries. There is a fault code show in the photos and the emergency brake intermittently locks up. Customer would like to trade in 4 in 1 bucket and forks with the unit but not the snow pusher.